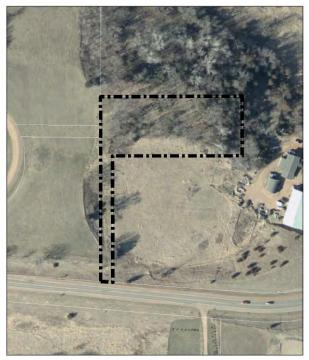

Attached is the memo presented to the Parks Commission outlining what Staff believes are the necessary improvements for 2024. The main capital improvement items in the annual parks CIP for 2024 will be related to Linden and Lisle Parks.

For informational purposes we have included the updated park inventory from the City's Parks, Trails, and Open Space Plan. This information helps show the needs within the parks system and also helps further discussion between staff and Council as to incorporating those items in a systematic way into future Parks CIP's.