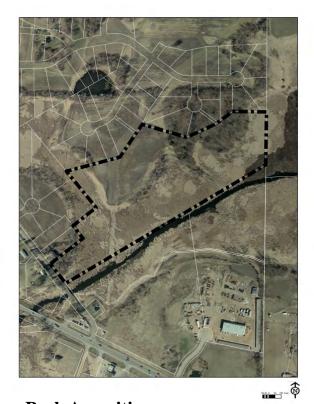

Attached is the memo presented to the Parks Commission outlining what Staff believes are the necessary improvements for 2024. The main capital improvement items in the annual parks CIP for 2024 will be related to Linden and Lisle Parks.