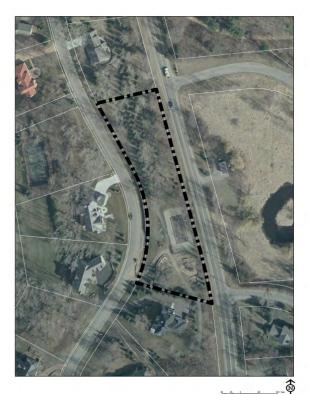

Attached is the memo presented to the Parks Commission outlining what Staff believes are the necessary improvements for 2024. The main capital improvement items in the annual parks CIP for 2024 will be related to Linden and Lisle Parks.