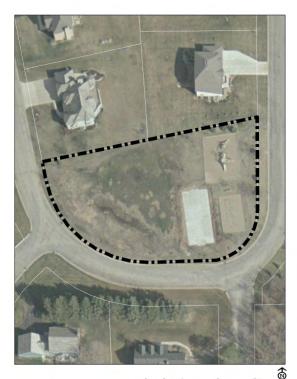

Attached is the memo presented to the Parks Commission outlining what Staff believes are the necessary improvements for 2024. The main capital improvement items in the annual parks CIP for 2024 will be related to Linden and Lisle Parks.