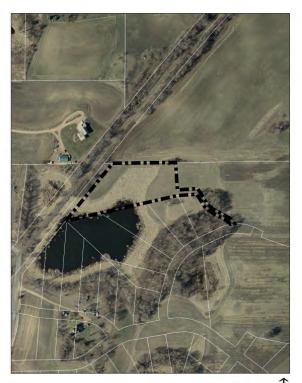

Park**

5738 Sunnybrook Cir 3.388 acres

#### Mini Park

Slow Creek Park was dedicated as part of the Sunnybrook Farms Subdivision in 2001. The park was partially constructed by the developer and the City over 2002 and 2003. It consists of a woodchip trail that snakes through the lowlands around the Creek and then terminates in an area where there is a small playground and a picnic area. Also, featured in this area is a bituminous trail that the City built along Game Farm Road to the school



## **Maintenance Schedule**

2024, 2026, 2028 - Park Trail Coating 2027 - Replace Playground Equipment

Woodchip Trails require a great deal of maintenance in many situations. Over time, if the maintenance of this trail is as intensive as feared above, it could be replaced by a mowed turf trail.





# **Adler Nature View Park**

8230 Highland Road 2.64 acres

#### Special Use Park

Adler Nature View Park was dedicated as part of the Turtle Creek Subdivision. It is located along the Dakota Rail. It is a special use park that features a bituminous trail.

#### **Park Amenities**

Park Sign - 2004 Trail - 2002 Dog Waste Station - 2021

#### **Maintenance Schedule**

2025 - Trail Mill and Overlay



# Kings Point Rd Fishing Pier Kings Point Road DNR Park

#### Special Use Park

The City of Minnetrista installed a fishing pier at the DNR's park on Kings Point Road in 2003. There have also been discussions about placing a picnic area in this



# **Park Amenities**

Fishing pier - 2003

## **Maintenance Schedule**



# **Merz Marsh Park**

4230 Highland Road 24.8 acres

## Neighborhood Pa