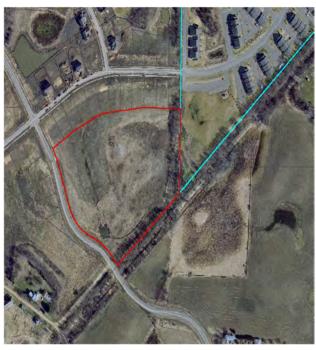

Attached is the memo presented to the Parks Commission outlining what Staff believes are the necessary improvements for 2024. The main capital improvement items in the annual parks CIP for 2024 will be related to Linden and Lisle Parks.