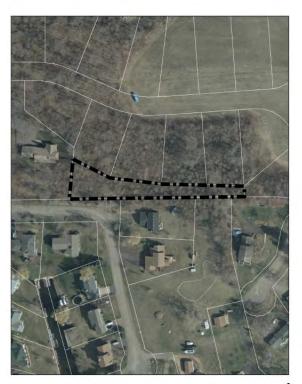

004 Pedestrian Bridge - 2003 Trail - 2003 Parking Lot - 2002





# **North Cusoke Park**

2600 Saunders Lake Drive North 0.958 acres

## Special Use Park

North Cusoke Park was dedicated as part of the North Saunders Lake subdivision in 2002. It includes a pedestrian bridge over a channel in Saunders Lake. It is possible to launch canoes from this park, as well.



## **Maintenance Schedule**

2026 - Trail Mill and Overlay

The residents in South Saunders often contact the City in hopes of adding some playground equipment to the park. However, that particular park is unsuitable for such development. It would be possible to place some equipment in North Cusoke Park, however. If the area residents still feel that this is a priority, then North Cusoke could be developed into a mini park.





# **Williams Lane Park**

3245 Williams Ln 22,624 square feet

## Undeveloped Park

This park was dedicated as part of the Maple Leaf Estates subdivision in 2000. There are trail ways through this area that lead to the park but there was no defined use for it.

# **Planning Schedule**None



# **Chateau Way Park**

1616 Chateau Way 3.3 acres

## Undeveloped Park

The park on the corner of Chateau Way and County Road 15 was dedicated as part of the Chateau De Lac subdivision in 1975. At one time, it was discussed that this could be the center of a large, rural trail system. This property cannot be sold.

# **Planning Schedule**None



# **Halstead Drive Boat Launch**

Old Lincoln Ave ROW off of Halstead Dr

**Public Water Access** 

This boat launch is a primary public access point for Ha