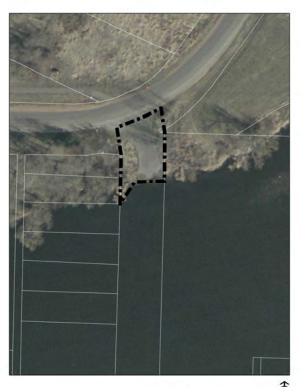

equipment in North Cusoke Park, however. If the area residents still feel that this is a priority, then North Cusoke could be developed into a mini park.





# **Williams Lane Park**

3245 Williams Ln 22,624 square feet

## Undeveloped Park

This park was dedicated as part of the Maple Leaf Estates subdivision in 2000. There are trail ways through this area that lead to the park but there was no defined use for it.

# **Planning Schedule**None



# **Chateau Way Park**

1616 Chateau Way 3.3 acres

## Undeveloped Park

The park on the corner of Chateau Way and County Road 15 was dedicated as part of the Chateau De Lac subdivision in 1975. At one time, it was discussed that this could be the center of a large, rural trail system. This property cannot be sold.

# **Planning Schedule**None



# **Halstead Drive Boat Launch**

Old Lincoln Ave ROW off of Halstead Dr

**Public Water Access** 

This boat launch is a primary public access point for Halstead Bay. There is boat trailer parking and a turnaround available for use. Future subdivision was intended to improve parking and usability. It opened for use in 2000.

Maintenance Schedule Undefined



# **Tuxedo Road Boat Launch**

Tuxedo Road ROW

**Public Water Access** 

The boat launch on Tuxedo Road has been in operation since the early 1970's. It has a parking lot on site. This site requires very minimal maintenance. It was reconstructed in 2018 as part of the Enchanted Lane Road project.

Maintenance Schedule Undefined



# **Linden Park**

3900 Hunters Trail 3.85 Acres

Neighborhood Mini Park

Located in Hunters Crest, Li