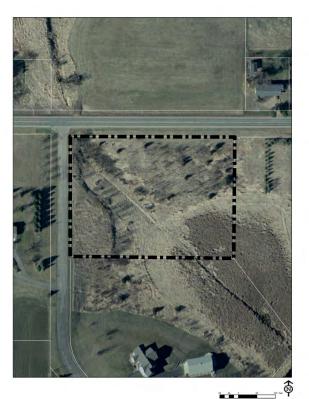

Saunders Lake. It is possible to launch canoes from this park, as well.



## **Maintenance Schedule**

2026 - Trail Mill and Overlay

The residents in South Saunders often contact the City in hopes of adding some playground equipment to the park. However, that particular park is unsuitable for such development. It would be possible to place some equipment in North Cusoke Park, however. If the area residents still feel that this is a priority, then North Cusoke could be developed into a mini park.





# **Williams Lane Park**

3245 Williams Ln 22,624 square feet

## Undeveloped Park

This park was dedicated as part of the Maple Leaf Estates subdivision in 2000. There are trail ways through this area that lead to the park but there was no defined use for it.

# **Planning Schedule**None



# **Chateau Way Park**

1616 Chateau Way 3.3 acres

## Undeveloped Park

The park on the corner of Chateau Way and County Road 15 was dedicated as part of the Chateau De Lac subdivision in 1975. At one time, it was discussed that this could be the center of a large, rural trail system. This property cannot be sold.

# **Planning Schedule**None



# **Halstead Drive Boat Launch**

Old Lincoln Ave ROW off of Halstead Dr

**Public Water Access** 

This boat launch is a primary public access point for Halstead Bay. There is boat trailer parking and a turnaround available for use. Future subdivision was intended to improve parking and usability. It opened for use in 2000.

Maintenance Schedule Undefined



# **Tuxedo Road Boat Launch**

Tuxedo Road ROW

**Public Water Access** 

The boat laun